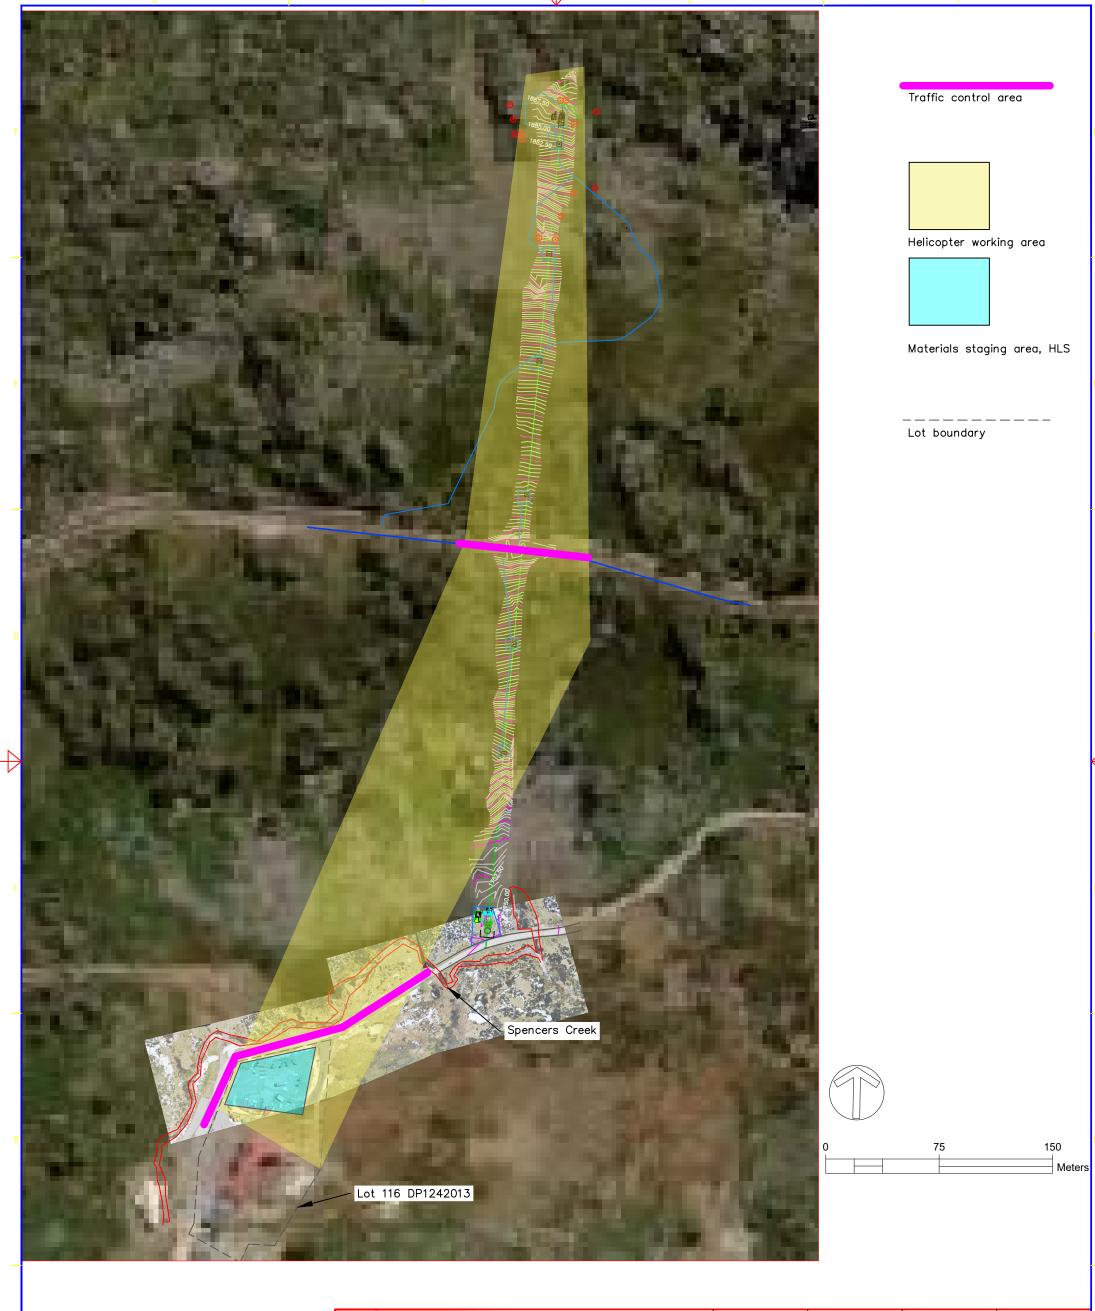

GUTHRIES\_STAGING\_PLAN LAYOUT\_ACCESS

DAMIAN 1: 2500 21.11.2022 SHAUN 21.11.2022 APPROVED\_BY APPROVED\_DATE

**GUTHRIES** 

All dimensions in meters. DO NOT SCALE. If in doubt ask.

: FILENAME

CHARLOTTE\_PASS